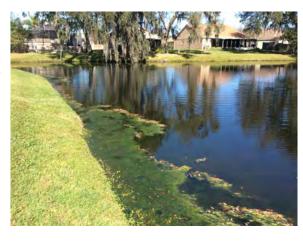

#### Site: 2

#### **Comments:**

Requires attention

Moderate algae developing along the perimeter. Treatment will be applied in the next 7 days to keep it from spreading further. Expect 10-14 days for results.

#### **Target:**

Surface algae