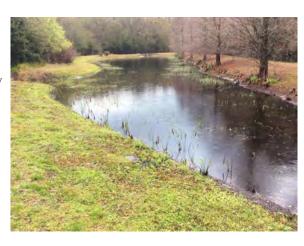

#### Site: 95

#### **Comments:**

Normal growth observed Minor shoreline weeds present. Open water looks good.