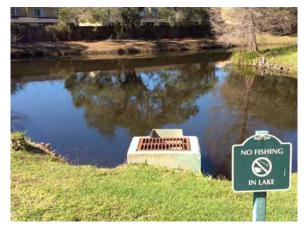

#### Site: 95

#### **Comments:**

Normal growth observed Minor shoreline weeds present. Open water looks good.

#### **Target:**

Shoreline weeds