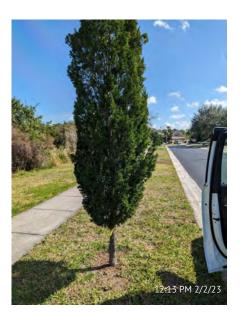

#### **Street Tree Replacement**

Assigned To Management

Cypress trees in front of homeowners were replaced last week.

#### **Leaning Cypress Trees**

Assigned To Management

We replaced the worst trees last week in front of the residents only.

#### **Cypress Trees Still Standing**

Assigned To Management

We did not replace the Cypress trees that are standing up right.