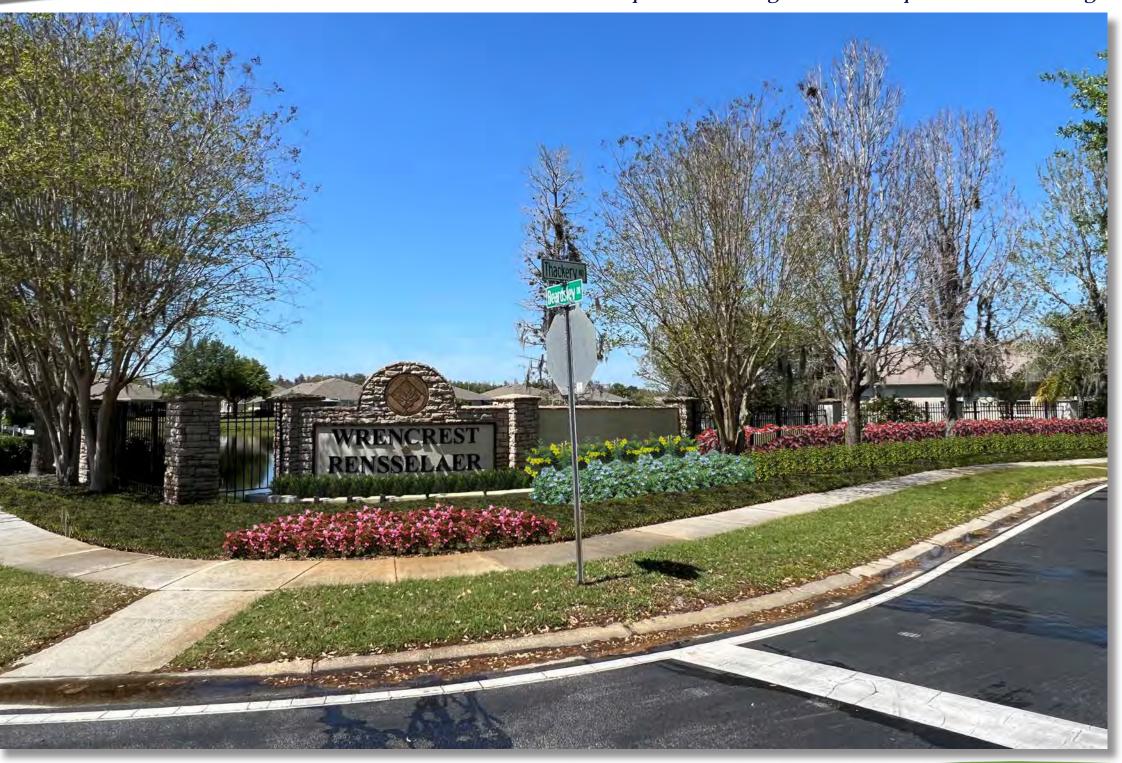

Terms: Net 30

Property Name: Meadow Pointe III CDD

Meadow Pointe III CDD - Wrencrest/Rennselaer Entrance Project

**Entrance Project** 

| DESCRIPTION                     | QUANTITY | UNIT PRICE | AMOUNT     |
|---------------------------------|----------|------------|------------|
| Labor                           | 1.00     | \$3,215.00 | \$3,215.00 |
| Liriope "Super Blue" - #1 gal.  | 180.00   | \$10.75    | \$1,935.00 |
| Plumbago - #3 gal.              | 36.00    | \$17.15    | \$617.40   |
| Foxtail Fern - #3 gal.          | 50.00    | \$20.00    | \$1,000.00 |
| Red Copperleaf - #3 gal.        | 85.00    | \$18.57    | \$1,578.55 |
| Arboricola "Trinette" - #3 gal. | 125.00   | \$18.57    | \$2,321.40 |
| Podocarpus "Maki" - #3 gal.     | 15.00    | \$17.15    | \$257.25   |
| Japanese Blueberry              | 4.00     | \$715.00   | \$2,860.00 |
| Bahia Sod                       | 1.00     | \$430.00   | \$430.00   |
| Japanese Blueberry              | 4.00     | \$715.00   | \$2,860.00 |
| Irrigation Labor                | 1.00     | \$1,260.25 | \$1,260.25 |
| Irrigation Parts                | 1.00     | \$600.00   | \$600.00   |

#### Wrencrest/Rensselaer Entrance Enhancement:

- Yellowstone will Site/Prep/Demo areas for install.
- Yellowstone will install:
- (180) Liriope "Super Blue" #1 gal.
- (36) Plumbago #3 gal.
- (50) Foxtail Fern #3 gal.
- (85) Red Copperleaf #3 gal.
- (125) Arboricola "Trinette" #3 gal.
- (15) Podocarpus "Maki" #7 gal.
- (4) Japanese Blueberry #30 gal.
- (1) Pallet Bahia Sod
- Yellowstone will clean up and remove all debris in all areas worked.
- Yellowstone will have the irrigation team make adjustments and repairs for proper coverage and run times.