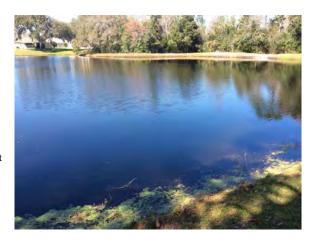

#### Site: 5

#### **Comments:**

Normal growth observed

Minor Slender Spikerush sprouting on pond bottom will be targeted during next maintenance. Expect 4-6 weeks for results.

#### **Target:**

Submersed vegetation