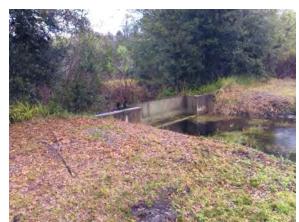

#### **Comments:**

Treatment in progress

Perimeter grasses well into decomposition following recent treatment. Control structure is missing skimmer(right).