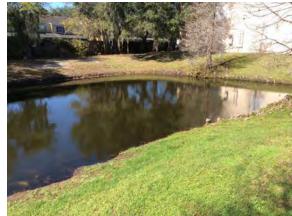

#### Site: 97

#### **Comments:**

Normal growth observed

Minor surface algae developing along the perimeter. Treatment will be applied during next maintenance. Expect 10-14 days for results.

#### **Target:**

Surface algae