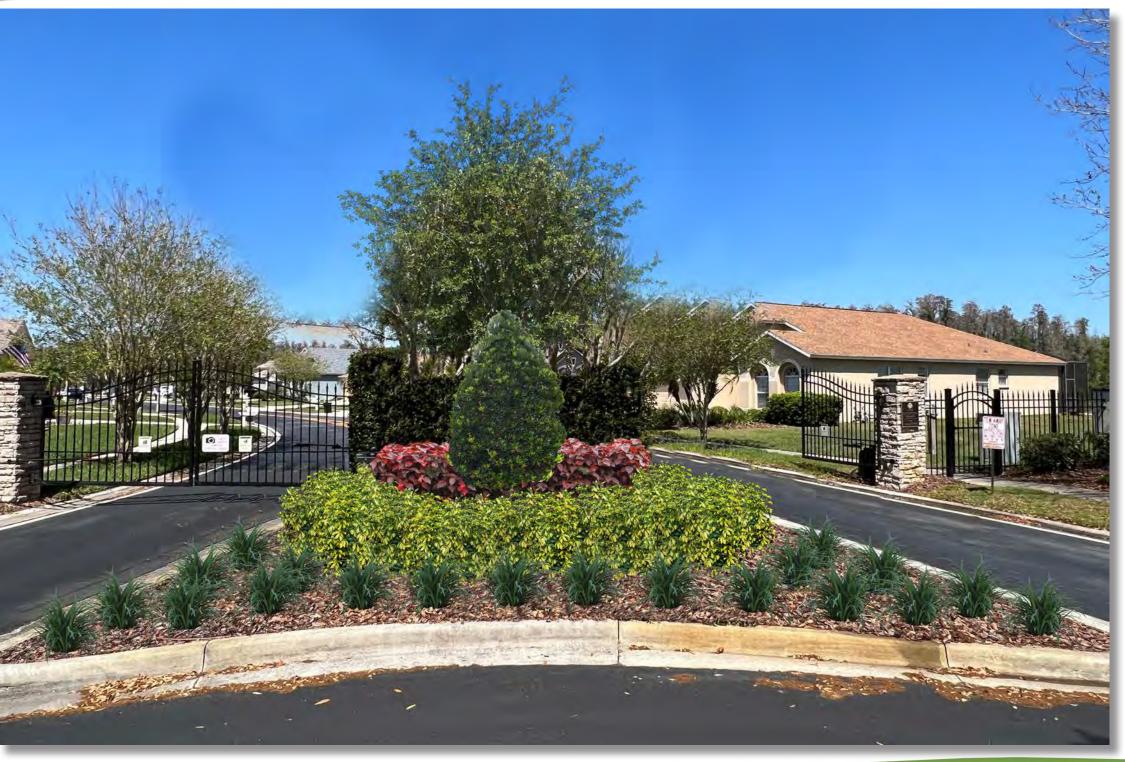

Potential

Proposal #279674

Date: 01/30/2023 From: Brandon Padilla

Proposal For Location

Meadow Pointe III CDD c/o Rizzetta & Company, Inc. 5844 Old Pasco Rd Suite 100 Wesley Chapel, FL 33544

main: mobile: 1500 Meadow Pointe Blvd Wesley Chapel , FL 33543

Property Name: Meadow Pointe III CDD

Meadow Pointe III CDD - Heatherstone Entrance Project Terms: Net 30

| DESCRIPTION                     | QUANTITY | UNIT PRICE | AMOUNT     |
|---------------------------------|----------|------------|------------|
| Labor                           | 1.00     | \$4,385.00 | \$4,385.00 |
| Japanese Blueberry              | 4.00     | \$725.00   | \$2,900.00 |
| Podocarpus - Pringles #3 gal.   | 36.00    | \$20.00    | \$720.00   |
| Red Copperleaf - #3 gal.        | 57.00    | \$20.00    | \$1,140.00 |
| Arboricola - Trinette - #3 gal. | 154.00   | \$18.57    | \$2,859.96 |
| Asiatic Jasmine - #1 gal.       | 350.00   | \$11.50    | \$4,025.00 |
| Podocarpus - Maki #7 gal.       | 43.00    | \$71.50    | \$3,074.50 |
| Pine Bark Mini Nuggets - Pallet | 1.00     | \$695.00   | \$695.00   |
| Bike Rack                       | 1.00     | \$1,575.00 | \$1,575.00 |
| Fast Setting Concrete           | 2.00     | \$25.75    | \$51.50    |
| Bahia Sod                       | 1.00     | \$430.00   | \$430.00   |
| Irrigation Labor                | 1.00     | \$1,275.00 | \$1,275.00 |
| Irrigation Parts                | 1.00     | \$600.00   | \$600.00   |

#### **Heatherstone Entrance Enhancement:**

- Yellowstone will Site/Prep/Demo areas for install.
- Yellowstone will install:
- (4) Japanese Blueberry Trees
- (57) Red Copper Leaf #3 gal.
- (36) Podocarpus Pringles #3 gal.
- (154) Arboricola Trinette #3 gal.
- (350) Asiatic Jasmine #1 gal.
- (43) Podocarpus Maki #7 gal.
- (1) Pallet Bahia Sod
- (1) Bike Rack
- Yellowstone will clean up and remove all debris in areas worked.
- Yellowstone will have the irrigation team make adjustments and repairs for proper coverage and run times.