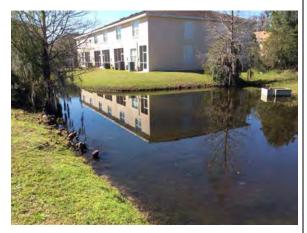

## Meadow Pointe III Waterway Inspection Report

Reason for Inspection: Requires attention

**Inspection Date:** 2023-02-03

#### **Comments:**

Treatment in progress

Perimeter grasses well into decomposition following recent treatment. Control structure is missing skimmer(right).

#### Site: 94