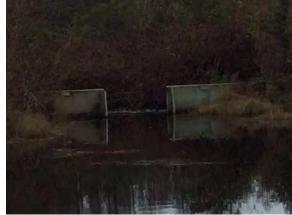

#### **Comments:**

Treatment in progress

Perimeter grasses well into decomposition following recent treatment. Control structure is missing skimmer(right).