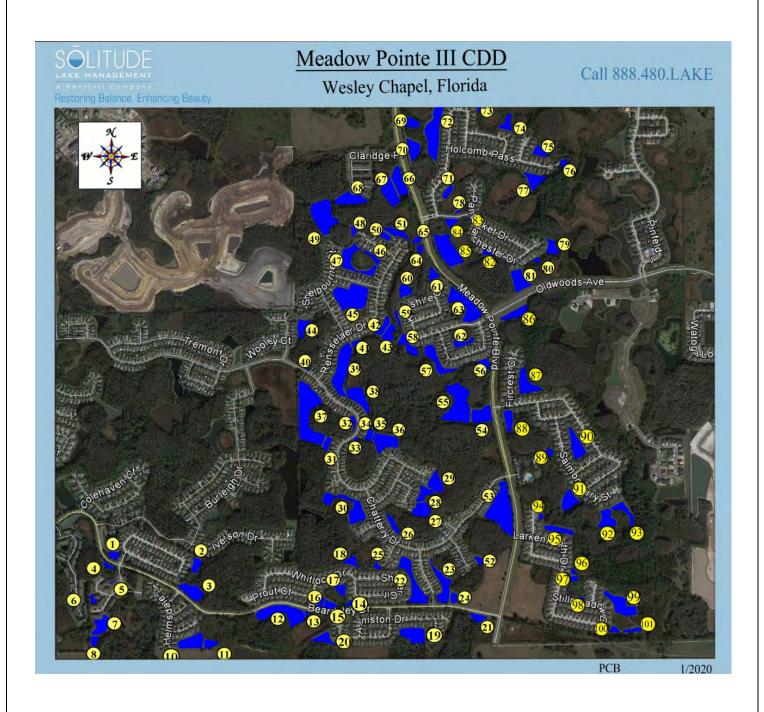

## Meadow Pointe III Waterway Inspection Report

Reason for Inspection: Requires attention

**Inspection Date:** 2023-02-03

#### **Management Summary**

This months inspection took place over 2 days. Sites 93-101 were inspected on 2/3. The rest on 2/6 due to heavy rain on the previous visit.

Overall, they are still in good shape. We did notice a bit more growth than in previous months, due to a week of above average temps.