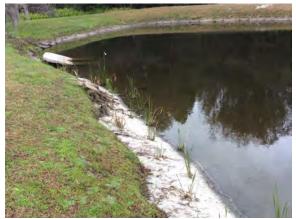

#### **Comments:**

Treatment in progress

Perimeter grasses well into decomposition following recent treatment. Control structure is missing skimmer(right).

#### Site: 94