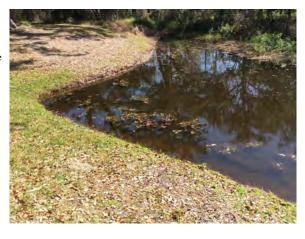

#### **Comments:**

Normal growth observed

Minor surface algae developing along the perimeter. Treatment will be applied during next maintenance. Expect 10-14 days for results.

#### **Action Required:**

Routine maintenance next visit

#### **Target:**

Surface algae