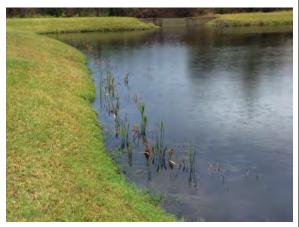

#### Site: 94

#### **Comments:**

Site looks good

No issues observed at the time of inspection. Recently installed Arrowhead plants doing well.