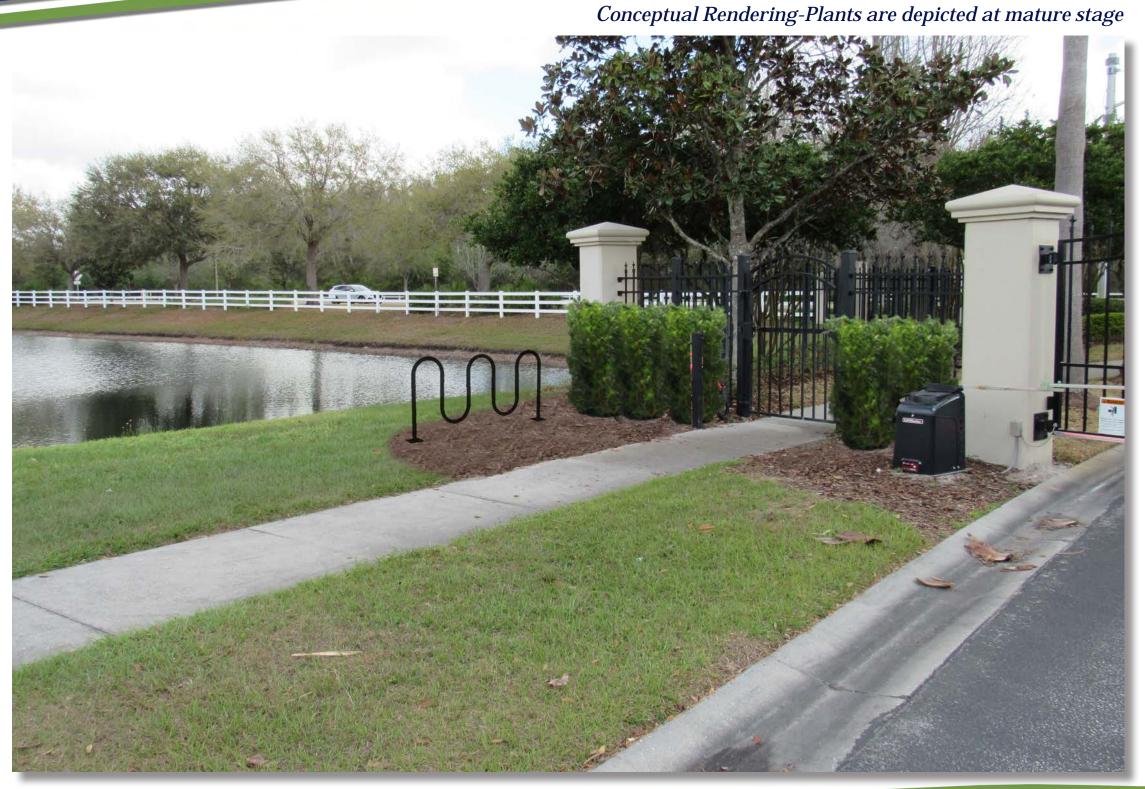

### Landscape Design Suggestions

Podocarpus Arboricola 'Trinette' Dwarf Asiatic Jasmine Japanese Blueberry

Potential

Wesley Chapel, FL

Existing

Landscape Design Suggestions

Podocarpus Bike Rack

Potential