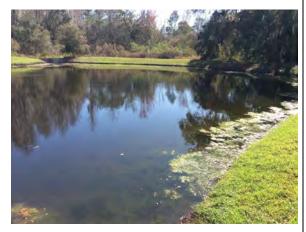

#### Site: 3

#### **Comments:**

Normal growth observed

Site contains floating Duckweed along the perimeter. Treatment will be applied during next maintenance. Expect 7-10 days for results.

#### **Target:**

Duckweed