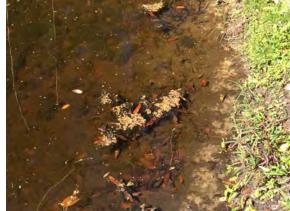

#### **Comments:**

Treatment in progress

Perimeter grasses well into decomposition following recent treatment. Control structure is missing skimmer(right).